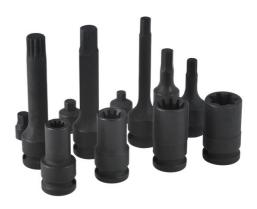

## **German Vehicle Brake Caliper Set 12pc**

This impact quality socket and bit set has been specifically designed for use on brake calipers fitted to a range of German vehicles, including Audi, BMW, Ford, Mercedes-Benz, Porsche and Volkswagen. This updated set also includes an M14 spline bit for use on the rear caliper bolts fitted to VAG vehicles.

## **Additional Information**

- Applications include: Audi, BMW, Ford, Mercedes-Benz, Porsche and Volkswagen.
- 1/4"D impact hex socket bit: 9 x 20mm long; 3/8"D impact hex socket bits: 7 and 8mm x 24mm long, 9 x 52mm long; 1/2"D impact hex socket bits: 7 x 60mm long, 7 x 100mm long, 11 x 100mm long; 1/2"D impact Spline socket bit: M14 x 100mm (VAG rear caliper bolts).
- 2 x specialist impact sockets: 1/2"D x 11.5 x 50mm long x 10 point (for Porsche); AS22 x 48mm long x 7 point (for Audi S5).
- 2 x 1/2"D impact sockets: 15mm x 50mm long x 10 point (Audi Q7 and S8; Porsche Macan, Cayenne, Cayman). 20mm x 50mm long x 10 point (Audi A8, S6 and Porsche Cayenne).
- · All components available individually. Presented in an EVA foam tray convenient for user storage and limiting packaging waste.