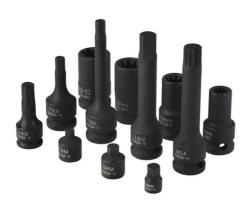

## **Additional Information**

- Applications include: Audi, BMW, Ford, Mercedes-Benz, Porsche and Volkswagen.
- 1/4"D impact hex socket bit: 9 x 20mm long; 3/8"D impact hex socket bits: 7 and 8mm x 24mm long, 9 x 52mm long; 1/2"D impact hex socket bits: 7 x 60mm long, 7 x 100mm long, 11 x 100mm long; 1/2"D impact Spline socket bit: M14 x 100mm (VAG rear caliper bolts).
- 2 x specialist impact sockets: 1/2"D x 11.5 x 50mm long x 10 point (for Porsche); AS22 x 48mm long x 7 point (for Audi S5).
- 2 x 1/2"D impact sockets: 15mm x 50mm long x 10 point (Audi Q7 and S8; Porsche Macan, Cayenne, Cayman). 20mm x 50mm long x 10 point (Audi A8, S6 and Porsche Cayenne).
- · All components available individually. Presented in an EVA foam tray convenient for user storage and limiting packaging waste.