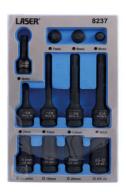

## **Additional Information**

- Applications include: Audi, BMW, Ford, Mercedes-Benz, Porsche and Volkswagen.
- 1/4"D impact hex socket bit: 9 x 20mm long; 3/8"D impact hex socket bits: 7 and 8mm x 24mm long, 9 x 52mm long; 1/2"D impact hex socket bits: 7 x 60mm long, 7 x 100mm long, 11 x 100mm long; 1/2"D impact Spline socket bit: M14 x 100mm (VAG rear caliper bolts).
- 2 x specialist impact sockets: 1/2"D x 11.5 x 50mm long x 10 point (for Porsche); AS22 x 48mm long x 7 point (for Audi S5).
- 2 x 1/2"D impact sockets: 15mm x 50mm long x 10 point (Audi Q7 and S8; Porsche Macan, Cayenne, Cayman). 20mm x 50mm long x 10 point (Audi A8, S6 and Porsche Cayenne).
- · All components available individually. Presented in an EVA foam tray convenient for user storage and limiting packaging waste.