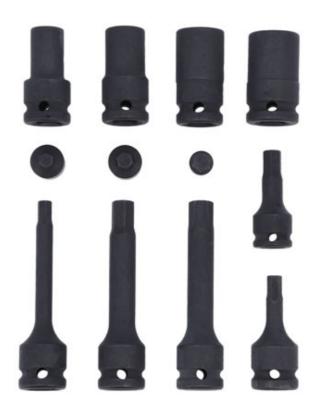

## **Additional Information**

- Applications include: Audi, BMW, Ford, Mercedes-Benz, Porsche and Volkswagen.
- 1/4"D impact hex socket bit: 9 x 20mm long; 3/8"D impact hex socket bits: 7 and 8mm x 24mm long, 9 x 52mm long; 1/2"D impact hex socket bits: 7 x 60mm long, 7 x 100mm long, 11 x 100mm long; 1/2"D impact Spline socket bit: M14 x 100mm (VAG rear caliper bolts).
- 2 x specialist impact sockets: 1/2"D x 11.5 x 50mm long x 10 point (for Porsche); AS22 x 48mm long x 7 point (for Audi S5).
- 2 x 1/2"D impact sockets: 15mm x 50mm long x 10 point (Audi Q7 and S8; Porsche Macan, Cayenne, Cayman). 20mm x 50mm long x 10 point (Audi A8, S6 and Porsche Cayenne).
- · All components available individually. Presented in an EVA foam tray convenient for user storage and limiting packaging waste.